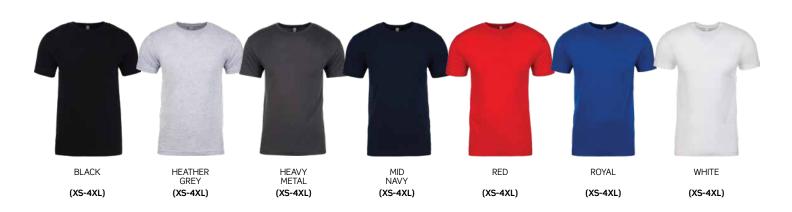

# **NL3600**

# Men's Cotton Crew



Our best-selling 100% combed ring-spun cotton crew neck t shirts are comfortable to wear, and with a perfect printing staple, will fast become one of your customers favourite tees. Great for going with a pair of jeans or your fave shorts either for relaxing around home or hanging with friends.

1: Fabric: 100% Combed Ring-Spun Cotton Fine Jersey. Heather Gray 90% Cotton/10% Poly

**2:** 32 Single 145g 4.3oz

3: Neck: Set in Collar 1 x 1 Baby Rib

4: Label: Tear Away





www.legendlife.com.au Version C - 16-10-24



# **NL3600**

# Men's Cotton Crew

# **SPECIFICATIONS**

#### MATERIAL

100% Combed Ring-Spun Cotton Fine Jersey. Heather Gray 90% Cotton/10% Poly

#### SIZE

XS, S, M, L, XL, 2XL, 3XL, 4XL

# **SIZING CHART**

| SIZE            | XS   | S  | М    | L  | XL   | 2XL | 3XL | 4XL  |
|-----------------|------|----|------|----|------|-----|-----|------|
| HPS (CM)        | 68.5 | 71 | 73.5 | 76 | 78.5 | 81  | 84  | 86.5 |
| CHEST SIZE (CM) | 44.5 | 48 | 52   | 56 | 61   | 66  | 71  | 72   |

(HPS – Measured from the High Point on Shoulder to the bottom of the garment)

#### **DECORATION TYPES**

Supacolour, Screenprint

# **DECORATION AREAS**

# Supacolour / Screenprint Areas

- Left Hand Chest, Right Hand Chest, Left Sleeve, Right Sleeve: Up to 1