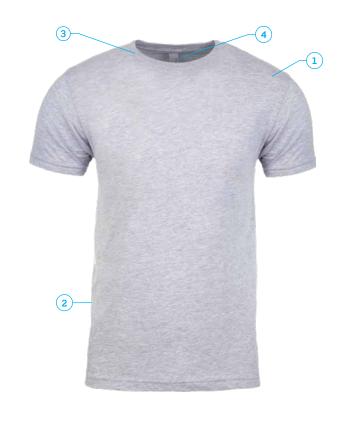

1: Fabric: 100% Combed Ring-Spun Cotton Fine Jersey. Heather Gray 90% Cotton/10% Poly

**2:** 32 Single 145g 4.3oz

3: Neck: Set in Collar 1 x 1 Baby Rib

4: Label: Tear Away

www.legendlife.com.au Version C - 16-10-24

# **DESCRIPTION**

- Fabric: 100% Combed Ring-Spun Cotton Fine Jersey. Heather Gray 90% Cotton/10% Poly
- 32 Single 145g 4.3oz
- Neck: Set in Collar 1 x 1 Baby Rib
- Label: Tear Away